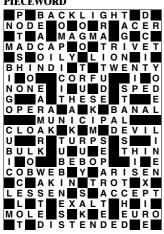

## **PIECEWORD**

With the help of the Across clues only, can you fit the 35 pieces into their correct positions in the empty grid (which, when completed, will exhibit a symmetrical pattern)?

#### **ACROSS**

- 1 Illumination from the rear
- 2 Place where a leaf is attached to the stem Genus of maple tree
- 3 Molten rock material under the Earth's crust
- 4 Wildly impulsive person Metal stand for a hot dish
- 5 Slippery with grease Big African animal of the cat family
- 6 Indian term for a vegetable also known as 'ladies' fingers' • Number of hundredweights in a ton
- 7 Greek island on which Prince Philip was born
- 8 Second to \_\_\_\_, the best Went very quickly
- 9 The things indicated here
- **10** Musical drama such as *Carmen* Unimaginative, trite
- 11 Of a local authority
- 12 Camouflage, conceal · Malignant spirit
- 13 Liquid used to clean paintbrushes
- 14 Greater part Lean or narrow
- 15 Style of jazz popular in the 1940s
- **16** Spider's dusty snare (Had) cropped up
- 17 Of similar nature Easy jogging pace
- 18 Diminish, abate Take possession of
- 19 Praise highly
- 20 Small black burrowing animal Luxembourg's currency unit
- 21 Swollen