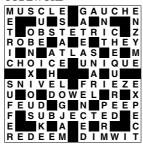

## **PIECEWORD**

With the help of the Across clues only, can you fit the 35 pieces into their correct positions in the empty grid (which, when completed, will exhibit a symmetrical pattern)?

#### **ACROSS**

- 1 Illumination from the rear
- 2 Place where a leaf is attached to the stem Genus of maple tree
- 3 Molten rock material under the Earth's crust
- 4 Wildly impulsive person Metal stand for a hot dish
- 5 Slippery with grease Big African animal of the cat family
- 6 Indian term for a vegetable also known as 'ladies' fingers' • Number of hundredweights in a ton
- 7 Greek island on which Prince Philip was born
- 8 Second to \_\_\_\_, the best Went very quickly
- 9 The things indicated here
- **10** Musical drama such as *Carmen* Unimaginative, trite
- 11 Of a local authority
- 12 Camouflage, conceal · Malignant spirit
- 13 Liquid used to clean paintbrushes
- 14 Greater part Lean or narrow
- 15 Style of jazz popular in the 1940s
- **16** Spider's dusty snare (Had) cropped up
- 17 Of similar nature Easy jogging pace
- 18 Diminish, abate Take possession of
- 19 Praise highly
- 20 Small black burrowing animal Luxembourg's currency unit
- 21 Swollen