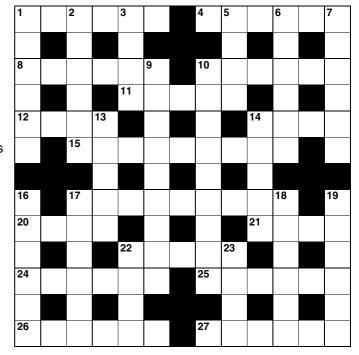

### **Backwards**

First, block in 37 squares in a symmetrical pattern to make a completed crossword. Next, number the squares crossword-fashion (1 to 24) allowing for words ACROSS and DOWN. Finally, put the correct numbers against the jumbled clues below.

#### **ACROSS**

- Popular pet
- Nightclub entertainment
- Lots of
- Gardening tool
- The New World
- Scottish girl
- Steal from
- Travel over snow
- Make beer
- Constricting snake
- Posy
- Lovers' quarrel
- Parcel
- Writing implement

| L | Α | S | s | 0 | Α | F | В | R | Е | W              | DOWN  - Bringing up                         |
|---|---|---|---|---|---|---|---|---|---|----------------|---------------------------------------------|
| Α | L | ı | E | R | G | ı | Е | 0 | С | Α              | - Become conscious                          |
| M | s | С | Α | В | Α | R | Е | Т | Н | K              | – Impish fairy<br>– Defence force           |
| В | 0 | Α | R | U | R | Е | S |   |   | - Army officer |                                             |
| I | М | Р | Α | С | K | Α | G | Е | G | 0              | - Turkish commander     - Medical treatment |
| С | Α | Т | Α | Κ | Ε | R | Α | R | 0 | В              | Meat roasting device                        |
| E | D | Α | М | Е | R | ı | С | Α | N | I              | – Cancelled<br>– Honey maker                |
| S | Κ | I | Т | Т | Ε | N | 0 | Р | Е | N              | - Water carriers                            |
| Р | ı | N | 0 | s | Ε | G | Α | Υ | ٧ | Α              | – Small ocean<br>– Provide weapons          |
| I | W | Α | F | Α | L | Е | R | R | Е | ٧              | - Young sheep                               |
| Т | I | F | F | R | F | E | М | Α | N | Υ              |                                             |