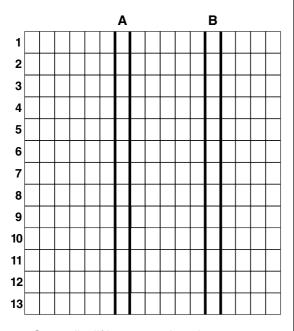

### BRACER

The first part of each clue gives a six-letter answer, five of whose letters make up the five-letter answer to the second part and four of which make up the four-letter answer to the third part. The unused letter from the first answer is entered in column A, and that from the second answer in column B. The two columns when completed, spell out two household appliances.

- 1 Cowardly; lifting gear; close by
- 2 Achieve; pollute; hair dye
- 3 Loan facility; attempted; ebb and flow
- 4 Destitute person; writing material; peel (fruit)
- 5 Swiss breakfast cereal; grin; slender
- 6 Interfere, meddle; become narrower; gather crops
- 7 Foundation garment; large shop; ripped
- 8 Hiker; inflict; garden-tidying tool
- 9 Concurred; category, rank; pull along
- 10 Compensated; conceit; leak slowly
- 11 Lobster claw; cost; paddy-field produce
- 12 Runs away to wed; vaulting sticks; splash
- 13 \_\_\_\_ to go, enthusiastic; cereal crop; profit