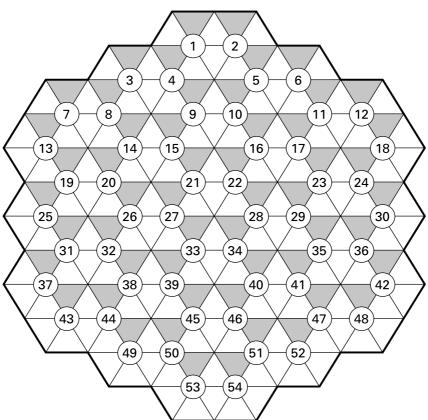

# Honeycomb

All the answers are six-letter words. Each answer is entered in a circle around its cluenumber. The first letter of the answer is entered in the shaded triangle immediately above the clue-number. If the clue-number is even, enter the answer in an anti-clockwise direction. If the clue-number is odd, enter the answer in a clockwise direction.

- 1 Savage, wild
- 2 Austrian capital
- 3 Toronto's country
- 4 Horse's brisk pace
- 5 Serviette
- **6** Type of computer
- **7** Manage. cope (4,2)
- 8 North \_\_\_\_, northern US state
- 9 Join the army
- 10 Fortunate (2,4)
- 11 Reed instrument player
- 12 On the ship
- 13 Arid region
- 14 Threw up in the air
- 15 Exhaled audibly
- 16 Small sailing ship
- 17 Artist's model
- 18 In preference

- 19 Endeavour
- 20 Plays a guitar
- 21 Gaudy
- 22 Objective
- 23 Push forward
- 24 Beat soundly
- 25 Commendable quality
- **26** Type of shellfish
- 27 Easter cake
- 28 Breakfast food holder(3-3)
- 29 Summarises (4,2)
- 30 Security
- 31 Rise in opposition
- 32 Cuts off
- 33 \_\_\_\_ Brando, Hollywood great
- 34 Pungent vegetable
- **35** Youngsters
- 36 Limited in scope
- 37 Lent

- 38 '\_\_\_ to a bull', provocation (3,3)
- 39 Slang for an ex-convict (3,3)
- 40 West Yorkshire moor town
- 41 Cinque Port
- 42 Walk stealthily
- 43 Jane \_\_\_\_, novelist
- 44 Cleaning cloth
- 45 Relating to teeth
- 46 Dog's home
- 47 \_\_\_ Scorsese, director
- 48 Tropical bird
- 49 Exertion
- 50 Influence
- 51 Regimental flag
- 52 Six-legged creature
- 53 Wax taper
- 54 Mahatma \_\_\_\_, Indian leader