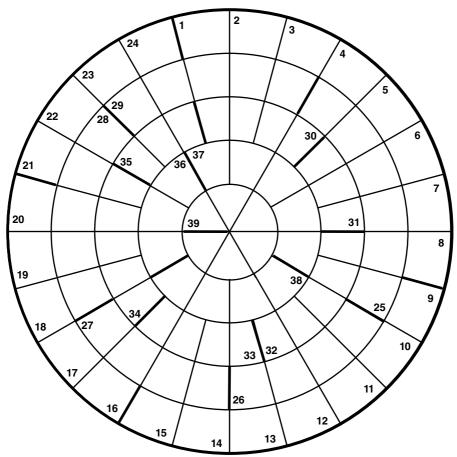

### Roundabout

Solutions to Radial clues (1 to 24) either start from the outer edge of the circle and read inwards, or start from the inner ring and read outwards to the edge (so they are all five-letter words). Solutions to Circular clues read in either a clockwise or an anti-clockwise direction round the circle.

### RADIAL: INWARDS

- 1 Royal dog
- 3 New Zealand aborigine
- 4 Mistake
- 5 Male singer
- 7 Echo-locating system
- **9** Racing driver, Ayrton
- 11 Irish police force
- 13 Head of an abbey
- 16 Squad of professionals
- 17 Well-informed
- 19 Able to move quickly
- 23 Provide with kit
- 24 Mushrooms, etc

#### **OUTWARDS**

- 2 Furious
- 6 Lift up

- 8 Very cross
- 10 Love deeply
- 12 Tall building
- 14 Biting organ
- 15 Gin mixer
- 18 Of greater age
- 20 Sewn fold
- 21 Ornamental feather
- 22 Lark-like bird

### CIRCULAR: CLOCKWISE

- 1 Burial ground
- 16 Gold measure
- 29 Fixed portion
- **33** 007's surname
- 34 French 'goodbye'
- **35** Wordplay
- 37 Complain, grumble

- 38 Hinged opening
- 39 Buccaneer

#### **ANTI-CLOCKWISE**

- 15 Formally accuses
- **24** Garden party
- 25 Rubber
- 26 Carry
- 27 Serve at table
- 28 Reflection
- 30 Lion's noise
- 31 Loud noise
- 32 Incorrect
- 36 Unwell