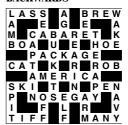

### **Backwards**

First, block in 37 squares in a symmetrical pattern to make a completed crossword. Next, number the squares crossword-fashion (1 to 24) allowing for words ACROSS and DOWN. Finally, put the correct numbers against the jumbled clues below.

#### **ACROSS**

- Popular pet
- Nightclub entertainment
- Lots of
- Gardening tool
- The New World
- Scottish girl
- Steal from
- Travel over snow
- Make beer
- Constricting snake
- Posy
- Lovers' quarrel
- Parcel
- Writing implement

| L | Α | S | s | 0 | Α | F | В | R | Е | W              | DOWN  - Bringing up                         |
|---|---|---|---|---|---|---|---|---|---|----------------|---------------------------------------------|
| Α | L | ı | E | R | G | ı | Е | 0 | С | Α              | - Become conscious                          |
| M | s | С | Α | В | Α | R | Е | Т | Н | K              | – Impish fairy<br>– Defence force           |
| В | 0 | Α | R | U | R | Е | S |   |   | - Army officer |                                             |
| I | М | Р | Α | С | K | Α | G | Е | G | 0              | - Turkish commander     - Medical treatment |
| С | Α | Т | Α | Κ | Ε | R | Α | R | 0 | В              | Meat roasting device                        |
| E | D | Α | М | Е | R | ı | С | Α | N | I              | – Cancelled<br>– Honey maker                |
| S | Κ | I | Т | Т | Ε | N | 0 | Р | Е | N              | - Water carriers                            |
| Р | ı | N | 0 | s | Ε | G | Α | Υ | ٧ | Α              | – Small ocean<br>– Provide weapons          |
| I | W | Α | F | Α | L | Е | R | R | Е | ٧              | - Young sheep                               |
| Т | I | F | F | R | F | E | М | Α | N | Υ              |                                             |