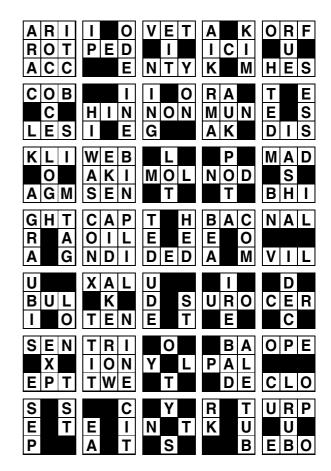

## **PIECEWORD**

With the help of the Across clues only, can you fit the 35 pieces into their correct positions in the empty grid (which, when completed, will exhibit a symmetrical pattern)?

#### **ACROSS**

- 1 Illumination from the rear
- 2 Place where a leaf is attached to the stem Genus of maple tree
- 3 Molten rock material under the Earth's crust
- 4 Wildly impulsive person Metal stand for a hot dish
- 5 Slippery with grease Big African animal of the cat family
- 6 Indian term for a vegetable also known as 'ladies' fingers' • Number of hundredweights in a ton
- 7 Greek island on which Prince Philip was born
- 8 Second to \_\_\_\_, the best Went very quickly
- 9 The things indicated here
- **10** Musical drama such as *Carmen* Unimaginative, trite
- 11 Of a local authority
- 12 Camouflage, conceal · Malignant spirit
- 13 Liquid used to clean paintbrushes
- 14 Greater part Lean or narrow
- 15 Style of jazz popular in the 1940s
- **16** Spider's dusty snare (Had) cropped up
- 17 Of similar nature Easy jogging pace
- 18 Diminish, abate Take possession of
- 19 Praise highly
- 20 Small black burrowing animal Luxembourg's currency unit
- 21 Swollen