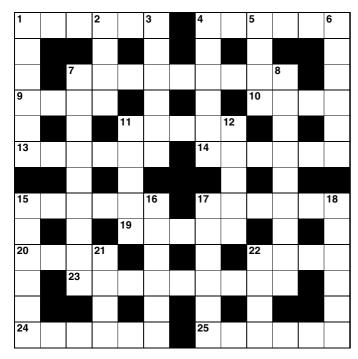

### Roundabout

Solutions to Radial clues (1 to 24) either start from the outer edge of the circle and read inwards, or start from the inner ring and read outwards to the edge (so they are all five-letter words). Solutions to Circular clues read in either a clockwise or an anti-clockwise direction round the circle.

### RADIAL: INWARDS

- 1 Royal dog
- 3 New Zealand aborigine
- 4 Mistake
- 5 Male singer
- 7 Echo-locating system
- **9** Racing driver, Ayrton
- 11 Irish police force
- 13 Head of an abbey
- 16 Squad of professionals
- 17 Well-informed
- 19 Able to move quickly
- 23 Provide with kit
- 24 Mushrooms, etc

#### **OUTWARDS**

- 2 Furious
- 6 Lift up

- 8 Very cross
- 10 Love deeply
- 12 Tall building
- 14 Biting organ
- 15 Gin mixer
- 18 Of greater age
- 20 Sewn fold
- 21 Ornamental feather
- 22 Lark-like bird

### CIRCULAR: CLOCKWISE

- 1 Burial ground
- 16 Gold measure
- 29 Fixed portion
- **33** 007's surname
- 34 French 'goodbye'
- **35** Wordplay
- 37 Complain, grumble

- 38 Hinged opening
- 39 Buccaneer

#### **ANTI-CLOCKWISE**

- 15 Formally accuses
- **24** Garden party
- 25 Rubber
- 26 Carry
- 27 Serve at table
- 28 Reflection
- 30 Lion's noise
- 31 Loud noise
- 32 Incorrect
- 36 Unwell