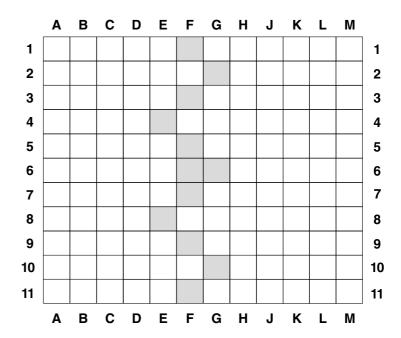

## **Codeword**

This puzzle has no clues in the conventional sense. Instead, every different number printed in the main grid represents a different letter (with the same number always representing the same letter, of course). For example, if 8 turns out to be a 'V', you can write in V wherever a square contains 8.

We have completed a very small part of the puzzle to give you a start, but the rest is up to you.

A B ¢ D E F G H I/J K L M N O P Q R S T U V W X Y Z

| 1  | 2<br> | 3  | 4  | 5                      | 6  | 7  | 8  | 9<br><b>R</b> | 10 | 11 | 12 | 13 |
|----|-------|----|----|------------------------|----|----|----|---------------|----|----|----|----|
| 14 | 15    | 16 | 17 | <sup>18</sup> <b>C</b> | 19 | 20 | 21 | 22            | 23 | 24 | 25 | 26 |